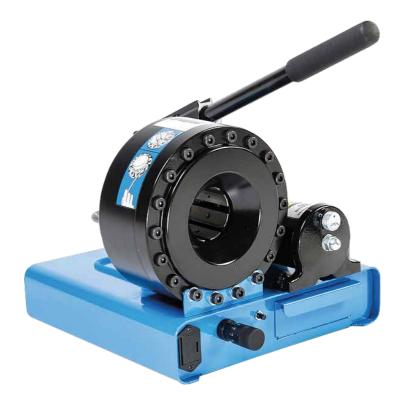

P16 HP CRIMPING MACHINE FOR SERVICE LINE

## P16 HP - COMPACT, FAST AND RELIABLE

Finn Power's portable PI6 HP is designed for field service when repairs must be made on-site. It is easy to operate and highly reliable.

Finn-Power P16 HP is a manually operated hydraulic crimping machine for repair workshops. It is easy to use and light and compact in size, which allows it to be easily carried to any location. This hand-operated portable machine works even in places where electricity or compressed air are not available.

Finn-Power service machines are simple in construction, easy to operate, and highly reliable. Their ergonomic design, efficient, fast pump and impressively high crimping force makes them ideal crimpers for field service.